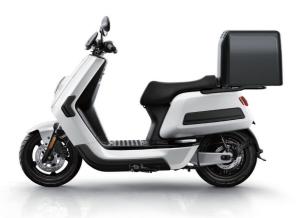

## NQi6T Cargo

**APP - CONNECTED** 

NIU ENERGY ™-LITHIUM BATTERY

BOSCH MOTOR

125-150<sub>KM</sub>\*

RANGE

4.5<sub>H</sub> / 7<sub>H</sub>

BATTERY CHARGE TIME

## HIGHLIGHTS

30 Mins Max Continuous Output Rated Power

Removable Battery Pack Weight

Dual Battery Charge Time

Voltage

Fast Charging Yes

Battery Cell Type
Rear Storage Box
USB Charging Port

Motor Brand

Load Capacity (inc. Passengers & Cargo) 3500W 3000W

11.5Kg x 2

7 Hours (35Ah) 60V

60V

18650 Lithium Ion

Available Accessory

Standard

Bosch Gmbh

269Kg