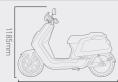

## OVERVIEW

110Kg

90/90-12

1800mm

Vehicle Weight (inc. battery/batteries)
Front Tire

 Rear Tire
 120/70 

 Seat Height
 790mm

 Seating Capacity
 1

 Speed Variants
 70km/h