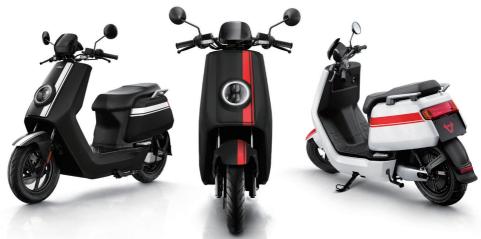

APP - CONNECTED

NIU ENERGY ™-LITHIUM BATTERY

**BOSCH MOTOR** 

130-150<sub>KM</sub>\*

RANGE

4.5, / 7, SINGLE / DUAL BATTERY CHARGE TIME

3500<sub>w</sub> CONTINUOUS POWER

## **OVERVIEW**

1800mm

Vehicle Weight (inc. battery/batteries)

Front Tire Rear Tire Seat Height Seating Capacity Speed Variants

Ø Ø Ø

110Kg 90/90-12

790mm 2 70km/h

## **HIGHLIGHTS**

3500W

269Kg

30 Mins Max Continuous Output Rated Power

3000W Removable Battery Pack Weight 11.5Kg x 2

Dual Battery Charge Time 7 Hours (35Ah)

Voltage 60V

Fast Charging Yes

Battery Cell Type 18650 Lithium Ion Rear Storage Box Available Accessory

USB Charging Port Standard Motor Brand Bosch Gmbh

Load Capacity (inc. Passengers & Cargo)